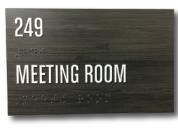

Wood veneer with raised copy & braille

Fire-branded wood logo, 1/2" non-glare acrylic, removable magnetic name insert, raised copy & braille