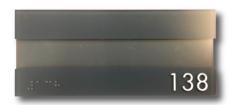

## General Pricing

Basic ADA signs (no special customization) - \$45-75/ea

Back-painted acrylic with raised copy & braille

Surface-painted acrylic with raised copy and braille

White non-glare acrylic with raised copy and braille