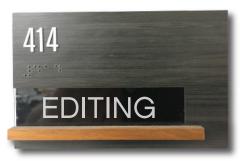

Wood veneer with raised copy & braille

Fire-branded wood logo, 1/2" non-glare acrylic, removable magnetic name insert, raised copy & braille