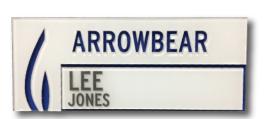

Laser-cut acrylic face, custom painted backer & removable magnetic name insert

Wood veneer with laser-cut window to accept printed insert

Sand-blasted, brushed aluminum, raised copy & braille

Custom sub-surface print laminated to 3/4" wood backer