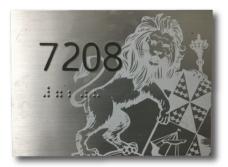

Laser-cut acrylic face, custom painted backer & removable magnetic name insert

Wood veneer with laser-cut window to accept printed insert

Sand-blasted, brushed aluminum, raised copy & braille

Custom sub-surface print laminated to 3/4" wood backer