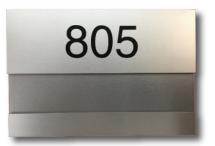

Custom Office and/or ADA Signs w/interchangeable name slots - \$75-100/ea

Back-painted acrylic with non-glare window for acetate name insert, raised copy & braille

Decorative metal with non-glare window for acetate name insert, cut vinyl copy

Digital print, non-glare acrylic to accept acetate name insert, painted metal accent strip

Custom Office Signs w/ accent features (ie accent bars, screen-printed graphics, wood, aluminum, custom laser cut features or dropouts) - \$100/ea and up